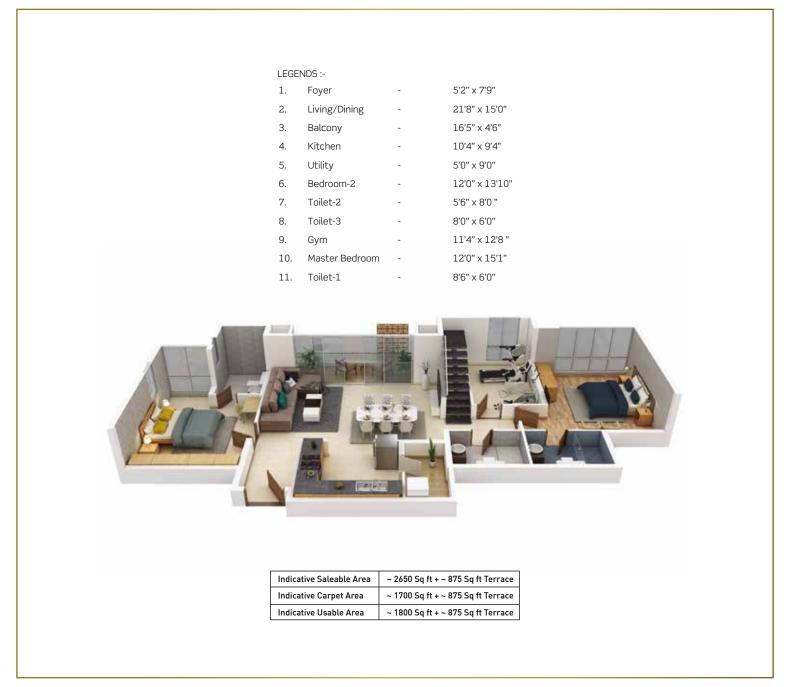

#### LOWER PENTHOUSE

Furniture, fixtures or fittings shown in the floor plan are not standard and will not be provided in the apartment. Areas mentioned herein are approximate and shall vary based on selected apartment. Floor plans are in accordance with the latest approved sanctioned plan and are subject to changes mandated by government authorities and/or applicable laws from time to time.

#### LEGENDS :-

 1. Lounge
 11'4" x 4'7"

 2. Study
 8'6" x 11'8"

 3. Bedroom-3
 12'0" x 15'1"

 4. Toilet-3
 8'0" x 6'0"

Private terrace

UPPER PENTHOUSE