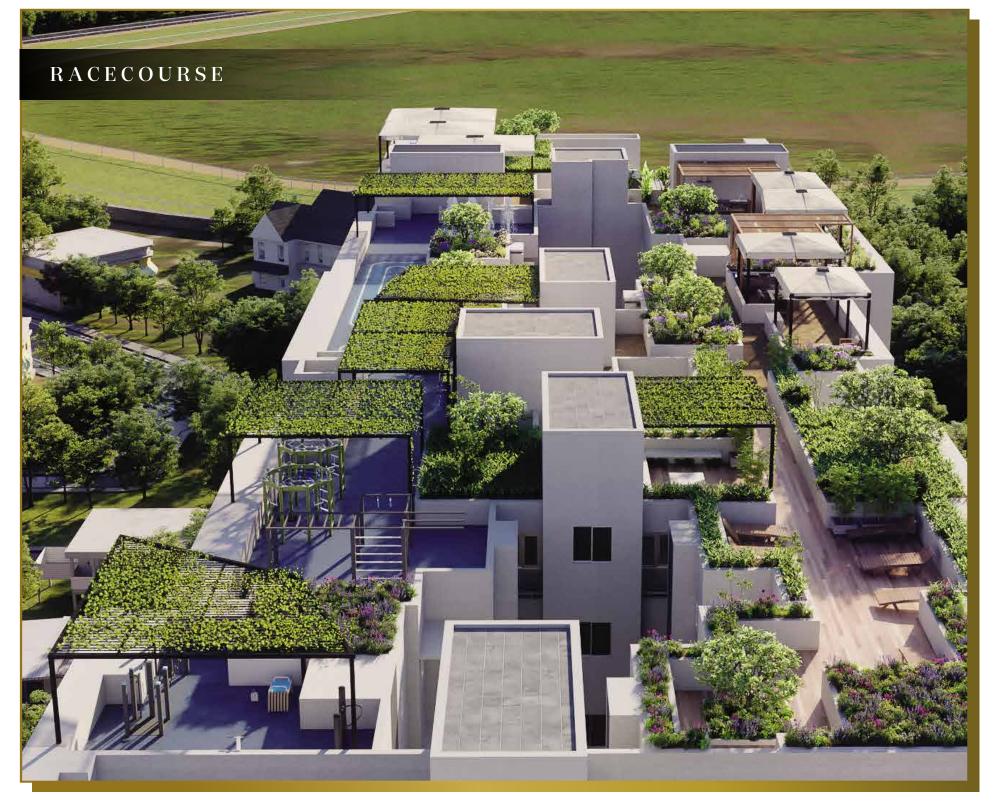

## THE BEST LOCALITIES GET BUILT AROUND THE RACECOURSE.

Purva Somerset House around the Guindy Race Course, is one of the most coveted locations in the city. It is also the oldest racecourse in India and boasts of the best racetrack in the country. The sheer majestic views that this unique aesthetic backdrop offers is something only a select few have the privilege of waking up to.