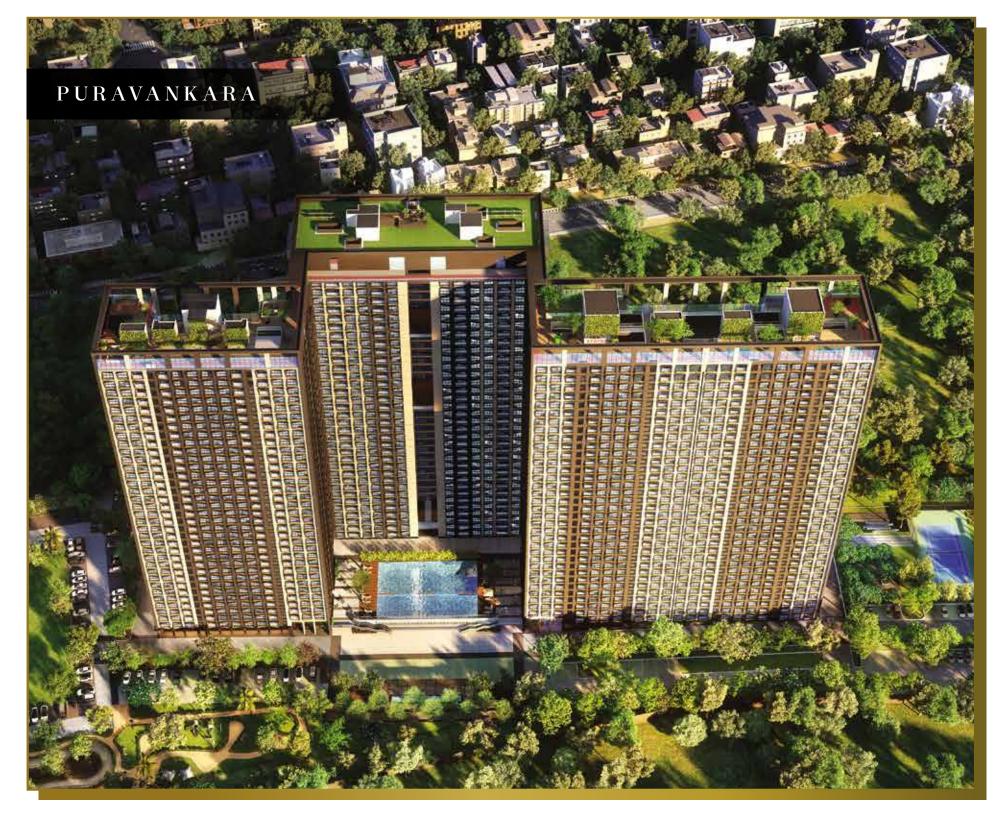

### PRESENTING, PURVA SOMERSET HOUSE.

Nothing beats the pride and joy that comes from owning a luxury residence. A prestigious address as this is an elaborate ornament to your achievements. Purva Somerset House is proudly located in one of the most prime locations in the country, and that's what makes it a true status symbol.

## WHERE EVERY SQUARE FEET IS AS PRECIOUS AS GOLD.

Guindy in Chennai, is one of the 10 most prime investment destinations in India.

Overlooking the Guindy Race Course, and situated near the Guindy National Park.

## THE BEST LOCALITIES GET BUILT AROUND THE RACECOURSE.

Purva Somerset House around the Guindy Race Course, is one of the most coveted locations in the city. It is also the oldest racecourse in India and boasts of the best racetrack in the country. The sheer majestic views that this unique aesthetic backdrop offers is something only a select few have the privilege of waking up to.