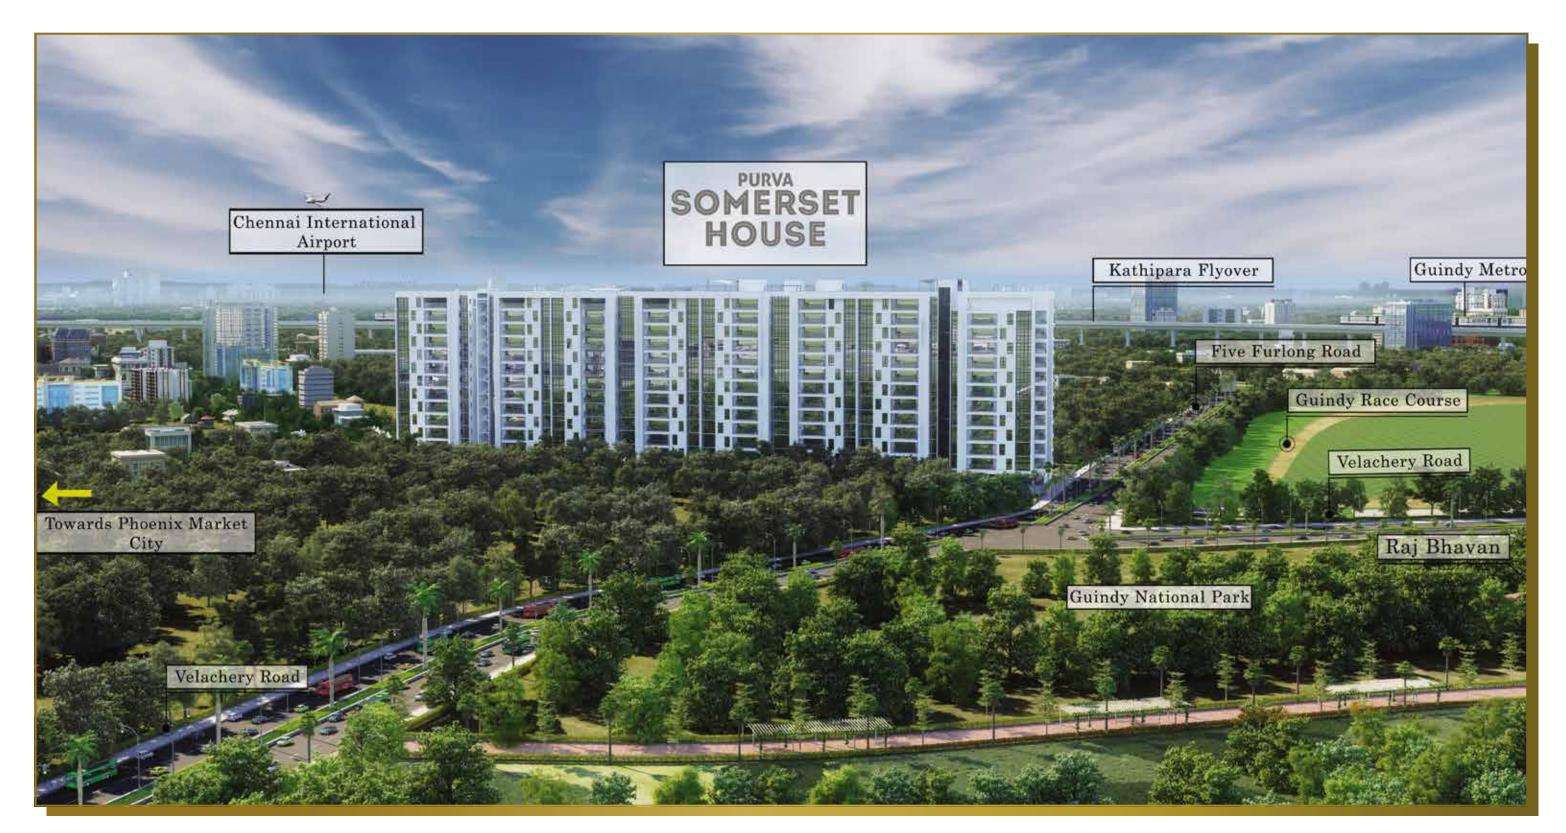

#### LOCATION PROXIMITY TO KEY AREAS:

Kathipara Junction - 2 kms Guindy National Park - 3 kms

IT Corridor, OMR - 5 kms

Guindy Metro Station - 1 km

Airport - 8 kms

Phoenix Market City - 2 kms

Raj Bhavan - 3 kms IIT Chennai - 4 kms

Apollo Speciality Hospital, OMR - 6 kms

Adyar - 5 kms

#### IT PARKS (WITHIN 5-6 KM RADIUS):

TIDEL & Ramanujan Tech Park

DLF SEZ

Olympia Tech Park

Ascendas Tech Park

Location map is a digital rendered image. Map not to scale.