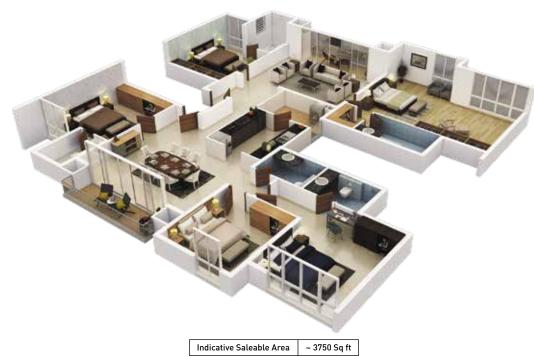

#### LEGENDS :

| 1. | BedRoom-1 | - | 24'0"x18'0" | 10. | BedRoom-2 | - | 12'0"x13'10"              |
|----|-----------|---|-------------|-----|-----------|---|---------------------------|
| 2. | Toilet-1  | - | 11'6"x6'0"  | 11. | Toilet-2  | - | 5'6"x8'0 <sub>1/2</sub> " |
| 3. | Dress     | - | 5'0"x6'0"   | 12. | Balcony   | - | 16'5"x4'6"                |
| 4. | Living    | - | 21'0"x15'0" | 13. | BedRoom-3 | - | 11'4"x12'8"               |
| 5. | Balcony   | - | 16'5"x4'6"  | 14. | BedRoom-4 | - | 12'0"x15'1"               |
| 6. | Kitchen   | - | 10'1"x11'3" | 15. | Toilet-3  | - | 8'0"x6'0"                 |
| 7. | Utility   | - | 10'1"x7'5"  | 16. | Toilet-4  | - | 8'6"x6'0"                 |
| 8. | Dining    | - | 21'0"x15'0" | 17. | BedRoom-5 | - | 12'0"x13'10"              |
| 9. | Foyer     | - | 10'7"x7'5"  | 18. | Toilet-5  | - | 5'6"x8'0"                 |

| Indicative Saleable Area | ~ 3750 Sq f |  |  |
|--------------------------|-------------|--|--|
| Indicative Carpet Area   | ~ 2400 Sq f |  |  |
| Indicative Usable Area   | ~ 2600 Sq f |  |  |