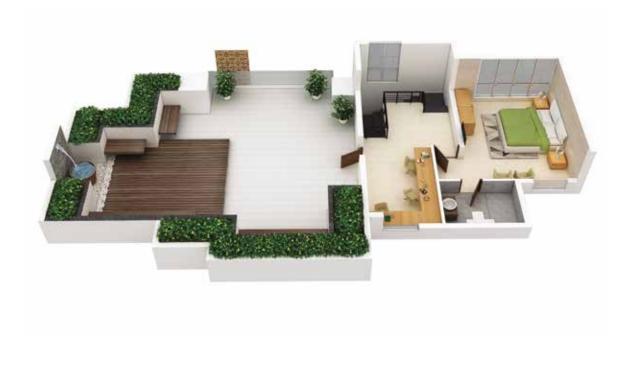

#### LEGENDS :-

 1. Lounge
 11'4" x 4'7"

 2. Study
 8'6" x 11'8"

 3. Bedroom-3
 12'0" x 15'1"

 4. Toilet-3
 8'0" x 6'0"

Private terrace

UPPER PENTHOUSE